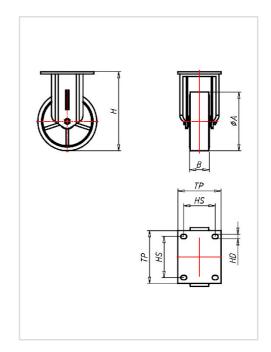

finish - painted

| Fixed castor                                            | Wheel-⊘ A x width B mm: 300x70 |
|---------------------------------------------------------|--------------------------------|
| Load Capacity kg:                                       | 1800                           |
| Load capacity tested according to EN 12530 and EN 12527 |                                |
| Overall height H mm:                                    | 350                            |
| Dimension of top plate TP                               | 200x160                        |
| mm:                                                     |                                |
| Hole spacing HS mm:                                     | 160x120                        |
| Hole-Ø HD mm:                                           | 15                             |
| Wheel bearing:                                          | Ball bearing                   |