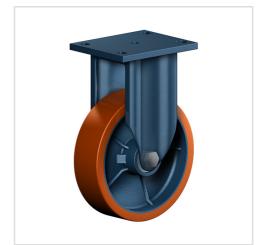

# Fixed castor EDF 300 ZK

Extra Heavy Duty Series ED - Wheel Z

### Wheel

Tread: Cast polyurethane, 95±3 Shore A

Wheel centre, Cast-iron - painted

#### Fork

For applications where a super strong and durable caster is required,

one tapered roller and one axial ball bearing, dust protection ring, very strong integrated Kingpin, locked nut, grease nipple, wheel axle bolted,

finish - painted

| Fixed castor                                            | Wheel-⊘ A x width B mm: 300x70 |
|---------------------------------------------------------|--------------------------------|
| Load Capacity kg:                                       | 1800                           |
| Load capacity tested according to EN 12530 and EN 12527 |                                |
| Overall height H mm:                                    | 350                            |
| Dimension of top plate TP                               | 200x160                        |
| mm:                                                     |                                |
| Hole spacing HS mm:                                     | 160x120                        |
| Hole-Ø HD mm:                                           | 15                             |
| Wheel bearing:                                          | Ball bearing                   |